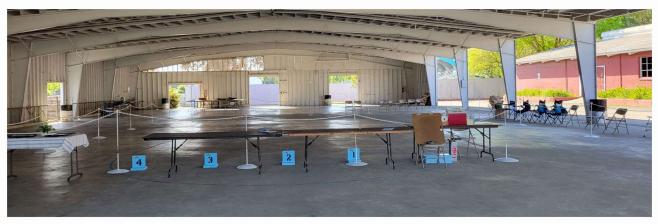

9/9-10/23 Richmond Dog Fanciers Club, Inc.; Yuba

City, CA; Closes 8/23/23; MB-F

Saturday Judge: Debra Thornton

Sunday Judge: George E Marquis

NOHS Sat-Sun

Photos courtesy of Kathy Miyoshi (Arctigrace). These were taken Thursday after everything was set up for the Specialty in the sheep barn. Thank you, Kathy, for the use of your photos.