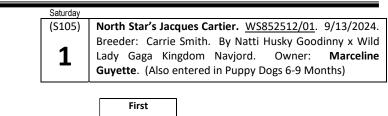

back. A trailing tail is normal for the dog when in repose. Hair on the tail is of medium length and approximately the same length on top, sides and bottom, giving the appearance of a round brush. *Faults:* A snapped or tightly curled tail; highly plumed tail; tail set too low or too high.

#### Forequarters

**Shoulders:** The shoulder blade is well laid back. The upper arm angles slightly backward from point of shoulder to elbow, and is never perpendicular to the ground. The muscles and ligaments holding the shoulder to the rib cage are firm and well-developed. *Faults:* Straight shoulders; loose shoulders.

toeing in or out.

in the front; out at the elbows.

#### SIBERIAN HUSKIES

Saturday All Sweepstakes Classes

Judge: Brenda Valletta

\$12.50

# SWEEPSTAKES: PUPPY DOGS, 6-9 MONTHS



Hindquarters: When standing and viewed from the rear, the hind legs are moderately spaced and parallel. The upper thighs are well-muscled and powerful, the stifles well bent, the hock joint well defined and set low to the ground. Dewclaws, if any, are to be removed. *Faults:* Straight stifles, cowhocks, too narrow or too wide in the rear.
Coat: The coat of the Siberian Husky is double and medium in length, giving a well-furred appearance, but is never so long as to obscure the clean-cut outline of the dog. The undercoat is soft and dense and of sufficient length to support the outer coat. The guard hairs of the outer coat are straight and somewhat smooth-lying, never harsh nor standing straight off from the body. It should be noted that the absence of the undercoat during the shedding se