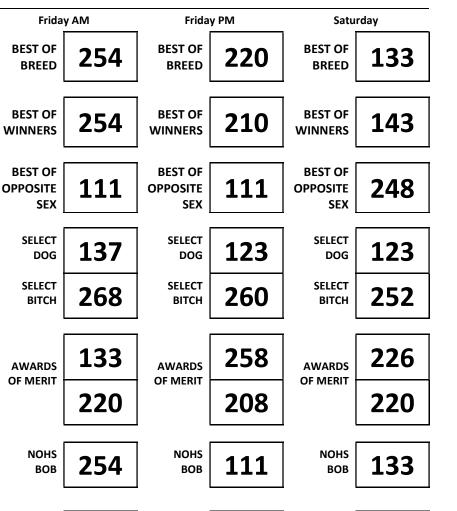

----------------------------------------------------------------------------------------------------------------------------------------------------------------|
| (127)    | GCHP CH Karnovanda's Desperado. <u>WS544530/01</u> .                                                                                                                                                                                                                                          |
| 1        | 7/25/2016. Breeder: Donna Beckman, Judith M. Russell,<br>& Sarah N. Hubbach. By GCH CH Karnovanda's<br>Hucklebeary Finn x CH Karnovanda's Dragonfly Summer.<br>Owner: <b>Donna Beckman, Judith M. Russell, &amp; Sarah N.</b><br><b>Hubbach</b> . (Also entered in Best of Breed Competition) |

# **BROOD BITCHES**



# BRACES





Open Dogs: offered by Kim Thomsen – Whitepeak Siberians Veteran Dogs: offered by Carlos Rivera – Nanook Siberians of California Sled Dog—Dogs: offered by Kathy Miyoshi - Arcticgrace Siberians Bitches, 12-18 Months: offered by Northern California Siberian Husky Club Bred-By-Exhibitor Bitches: offered by Bryan and Celine Tews Royal Oak Siberians American-Bred Bitches: offered by Northern California Siberian Husky Club Open Bitches: offered by Northern California Siberian Husky Club Veteran Bitches: offered by Carlos Rivera – Nanook Siberians of California Special Non-Placing Veteran Class Trophies: Siberian Husky Key Ring, offered by

Northern California Siberian Husky Club

Stud Dogs: offered by Northern California Siberian Husky Club Brood Bitches: offered by Sarah Chichester-Koontz Brac