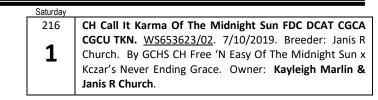

------------------------------------------------------------------------------------------------------------------------------------------------------------------------------|
| (127)    | GCHP CH Karnovanda's Desperado. <u>WS544530/01</u> .                                                                                                                                                                                                                                          |
| 1        | 7/25/2016. Breeder: Donna Beckman, Judith M. Russell,<br>& Sarah N. Hubbach. By GCH CH Karnovanda's<br>Hucklebeary Finn x CH Karnovanda's Dragonfly Summer.<br>Owner: <b>Donna Beckman, Judith M. Russell, &amp; Sarah N.</b><br><b>Hubbach</b> . (Also entered in Best of Breed Competition) |

# **BROOD BITCHES**



# BRACES





Open Dogs: offered by Kim Thomsen – Whitepeak Siberians Veteran Dogs: offered by Carlos Rivera – Nanook Siberians of California Sled Dog—Dogs: offered by Kathy Miyoshi - Arcticgrace Siberians Bitches, 12-18 Months: offered by Northern California Siberian Husky Club Bred-By-Exhibitor Bitches: offered by Bryan and Celine Tews Royal Oak Siberians American-Bred Bitches: offered by Northern California Siberian Husky Club Open Bitches: offered by Northern California Siberian Husky Club Veteran Bitches: offered by Carlos Rivera – Nanook Siberians of California Special Non-Placing Veteran Class Trophies: Siberian Husky Key Ring, offered by

Northern California Siberian Husky Club

Stud Dogs: offered by Northern California Siberian Husky Club Brood Bitches: offered by Sarah Chichest