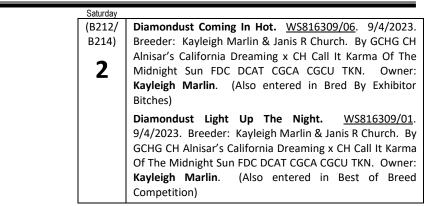

------------------------------------------------------------------------------------------------------------------------------------------------------------------|
| (127)    | GCHP CH Karnovanda's Desperado. <u>WS544530/01</u> .                                                                                                                                                                                                                                          |
| 1        | 7/25/2016. Breeder: Donna Beckman, Judith M. Russell,<br>& Sarah N. Hubbach. By GCH CH Karnovanda's<br>Hucklebeary Finn x CH Karnovanda's Dragonfly Summer.<br>Owner: <b>Donna Beckman, Judith M. Russell, &amp; Sarah N.</b><br><b>Hubbach</b> . (Also entered in Best of Breed Competition) |

# **BROOD BITCHES**



# BRACES





Open Dogs: offered by Kim Thomsen – Whitepeak Siberians Veteran Dogs: offered by Carlos Rivera – Nanook Siberians of California Sled Dog—Dogs: offered by Kathy Miyoshi - Arcticgrace Siberians Bitches, 12-18 Months: offered by Northern California Siberian Husky Club Bred-By-Exhibitor Bitches: offered by Bryan and Celine Tews Royal Oak Siberians American-Bred Bitches: offered by Northern California Siberian Husky Club Open Bitches: offered by Northern California Siberian Husky Club Veteran Bitches: offered by Carlos Rivera – Nanook Siberians of California Special Non-Placing Veteran Class Trophies: Siberian Husky Key Ring, offered by

Northern California Siberian Husky Club

Stud Dogs: offered by Northern California Siberian Husky Club Brood Bitches: offered by Sarah Chichester-Koontz Br